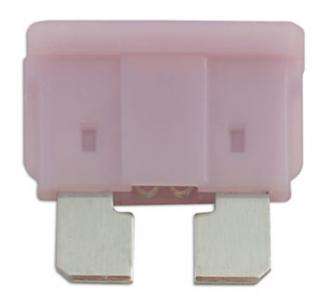

## Fusible LED Standard 3 ampères - 25 pcs

A pack of 3 amp LED standard blade fuses. The patented construction design of intelligent fuses are manufactured and tested to the strict OEM requirements and SAE standards for automotive use. With the built-in LED indicator, a blown fuse can be quickly and easily identified and replaced. Intelligent fuses can replace traditional car fuses without the need of any modification and will provide the same performance.

## **Additional Information**

- · Fusible LED standard enfichable, plat à languette
- · 3 ampères violet
- La LED s'allume lorsque le fusible saute.
- · Sachet de 25 pcs

http:///product/33080

LASER Kamasa Gunson Connect